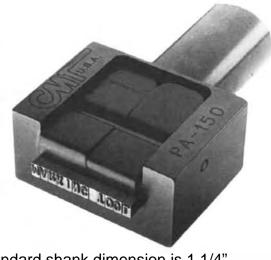

## **Press Holders**

Standard shank dimension is 1 1/4" diameter by 2" long. Others available upon request.

Columbia designs and manufactures special press holders per customer request.

## **CMT Press Holders:**

2"

- Are recommended for marking on flat surfaces with CMT steel type
- When combined with CMT type fonts they create a large variety of character combinations
- Are durable and wear resistant
- Standard shank dimension is 1 1/4" diameter by 2" long